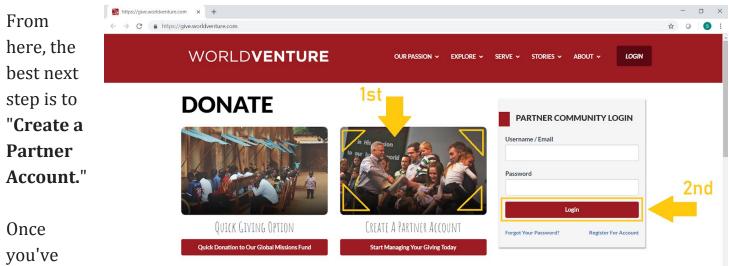

The easiest way to give toward this work is through WorldVenture's giving platform: <u>https://give.worldventure.com/</u> (*also accessible by pressing the big yellow* "**Donate**" *button at the top right of the home page*).